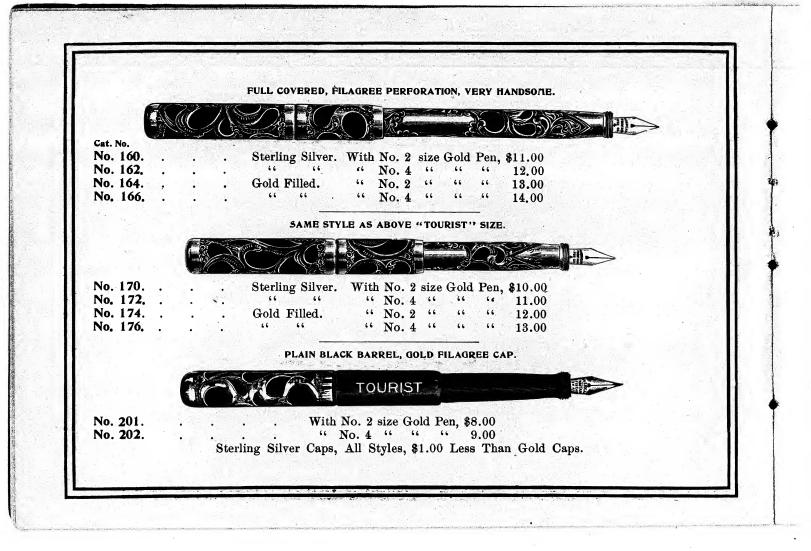

As these mountings are fitted to the slides, and the slides are interchangeable, it is easy to change the slide from one pen to another of same size, long or short barrel.

| Price of Cat. No. 1 or 10, co | omplete pen, (as opposite | )        | • • • \$5.00 |
|-------------------------------|---------------------------|----------|--------------|
| Price of Cat. No. 2 or 20,    |                           | 2.03 . A | 6.00         |